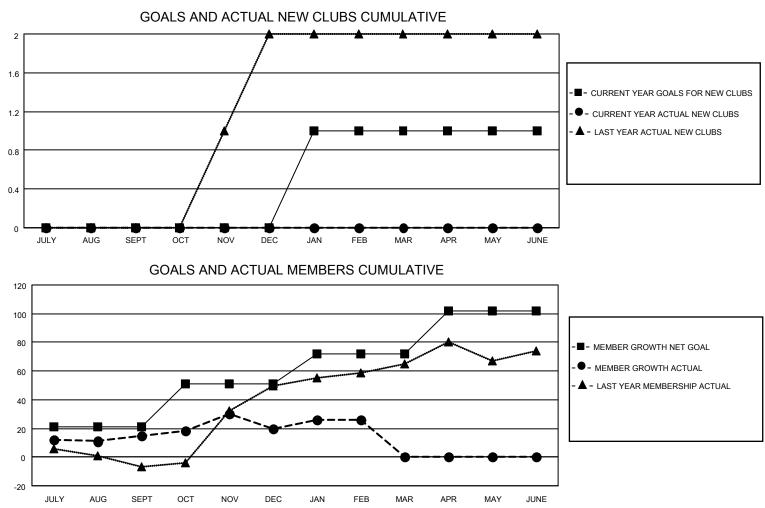

## LOCATION WISCONSIN

District 27 C2

Results as of: 2/28/2022

| Clubs                 |               |           |               | Members               |                       |                         |                                                    |
|-----------------------|---------------|-----------|---------------|-----------------------|-----------------------|-------------------------|----------------------------------------------------|
| RESULTS FOR 2021-2022 |               |           |               | RESULTS FOR 2021-2022 |                       |                         |                                                    |
| QUARTER               | NEW CLUB GOAL | NEW CLUBS | DROPPED CLUBS | QUARTER MEMB          | ER GROWTH NET<br>GOAL | MEMBER GROWTH<br>ACTUAL | DROPPED<br>MEMBERS ACTUAL<br>(including transfers) |
| JULY/AUG/SEPT         | 0             | 0         | 0             | JULY/AUG/SEPT         | 21                    | 54                      | 35                                                 |
| OCT/NOV/DEC           | 0             | 0         | 0             | OCT/NOV/DEC           | 30                    | 32                      | 24                                                 |
| JAN/FEB/MAR           | 1             | 0         | 0             | JAN/FEB/MAR           | 21                    | 29                      | 21                                                 |
| APR/MAY/JUNE          | 0             | 0         | 0             | APR/MAY/JUNE          | 30                    | 0                       | 0                                                  |